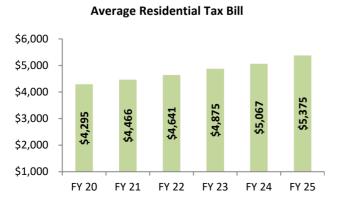

## **AVERAGE REAL ESTATE TAX BILLS - TOTAL TAX RATE**

| FY 2024   | \$1.260 |
|-----------|---------|
| FY 2025   | \$1.270 |
| Inc/(Dec) | \$0.010 |

|                       | FY 2024               |                     | FY 2025               |                     |                         |                        |
|-----------------------|-----------------------|---------------------|-----------------------|---------------------|-------------------------|------------------------|
| Class                 | Average<br>Assessment | Average<br>Tax Bill | Average<br>Assessment | Average<br>Tax Bill | \$<br>Change<br>in Bill | %<br>Change<br>in Bill |
| TOWNHOUSE             | 332,253               | \$4,186             | 354,111               | \$4,497             | \$311                   | 7.42%                  |
| CONDOS                | 267,878               | \$3,375             | 286,570               | \$3,639             | \$264                   | 7.83%                  |
| SINGLE FAMILY         | 504,960               | \$6,362             | 526,549               | \$6,687             | \$325                   | 5.10%                  |
| TOTAL RESIDENTIAL     | 402,111               | \$5,067             | 423,234               | \$5,375             | \$308                   | 6.09%                  |
| TOTAL NON-RESIDENTIAL | 1,785,649             | \$22,499            | 1,876,007             | \$23,825            | \$1,326                 | 5.89%                  |
| TOTAL ALL CLASSES     | \$534,561             | \$6,735             | \$562,311             | \$7,141             | \$406                   | 6.03%                  |