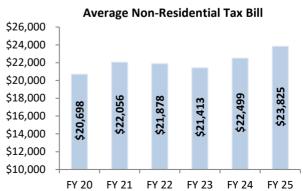

## **AVERAGE REAL ESTATE TAX BILLS - TOTAL TAX RATE**

| FY 2024   | \$1.260 |
|-----------|---------|
| FY 2025   | \$1.270 |
| Inc/(Dec) | \$0.010 |

|                       | FY 2024               |                     | FY 2025               |                     |                         |                        |
|-----------------------|-----------------------|---------------------|-----------------------|---------------------|-------------------------|------------------------|
| Class                 | Average<br>Assessment | Average<br>Tax Bill | Average<br>Assessment | Average<br>Tax Bill | \$<br>Change<br>in Bill | %<br>Change<br>in Bill |
| TOWNHOUSE             | 332,253               | \$4,186             | 354,111               | \$4,497             | \$311                   | 7.42%                  |
| CONDOS                | 267,878               | \$3,375             | 286,570               | \$3,639             | \$264                   | 7.83%                  |
| SINGLE FAMILY         | 504,960               | \$6,362             | 526,549               | \$6,687             | \$325                   | 5.10%                  |
| TOTAL RESIDENTIAL     | 402,111               | \$5,067             | 423,234               | \$5,375             | \$308                   | 6.09%                  |
| TOTAL NON-RESIDENTIAL | 1,785,649             | \$22,499            | 1,876,007             | \$23,825            | \$1,326                 | 5.89%                  |
| TOTAL ALL CLASSES     | \$534,561             | \$6,735             | \$562,311             | \$7,141             | \$406                   | 6.03%                  |